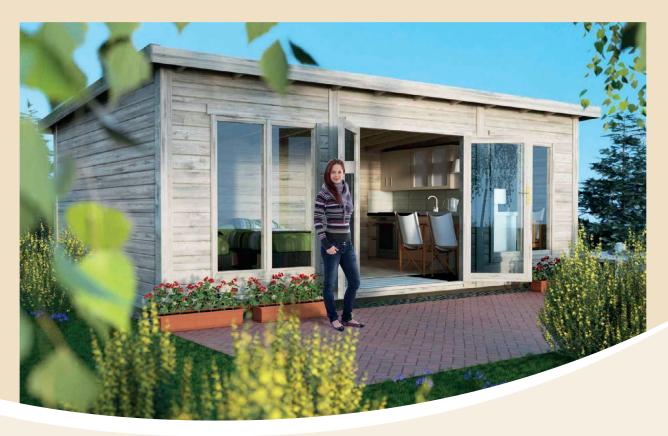

Lillevilla 488 is a true beauty. Imagine the possibilities with this one. They are almost limitless.

| LILLEVILLA 448                |                       |
|-------------------------------|-----------------------|
| Wall thickness (mm)           | 44                    |
| Area (mm)                     | 6000×4000             |
|                               | 24 m <sup>2</sup>     |
| Ridge height (mm)             | 2450                  |
| Side wall height middle (mm)  | 2230                  |
| Area including roof eaves ca. | 6460×4420             |
| Roof area                     | 29 m <sup>2</sup>     |
| Roofing material              | not included          |
| Door type D6 (1700x1820)      | I piece               |
| Window type S (1187x1550)     | 2 piece               |
| Floor boards (mm)             | 21                    |
| EAN code                      | 6418635045527         |
| Package size(LxHxW,mm)/ kg    | 6000×910×1150/1726 kg |
|                               | 4500×750×1150/ 970 kg |