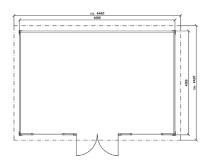

Lillevilla 488 is a true beauty. Imagine the possibilities with this one. They are almost limitless.

| LILLEVILLA 448                |                       |
|-------------------------------|-----------------------|
| Wall thickness (mm)           | 44                    |
| Area (mm)                     | 6000×4000             |
|                               | 24 m <sup>2</sup>     |
| Ridge height (mm)             | 2450                  |
| Side wall height middle (mm)  | 2230                  |
| Area including roof eaves ca. | 6460×4420             |
| Roof area                     | 29 m <sup>2</sup>     |
| Roofing material              | not included          |
| Door type D6 (1700x1820)      | I piece               |
| Window type S (1187x1550)     | 2 piece               |
| Floor boards (mm)             | 21                    |
| EAN code                      | 6418635045527         |
| Package size(LxHxW,mm)/ kg    | 6000×910×1150/1726 kg |
|                               | 4500×750×1150/ 970 kg |